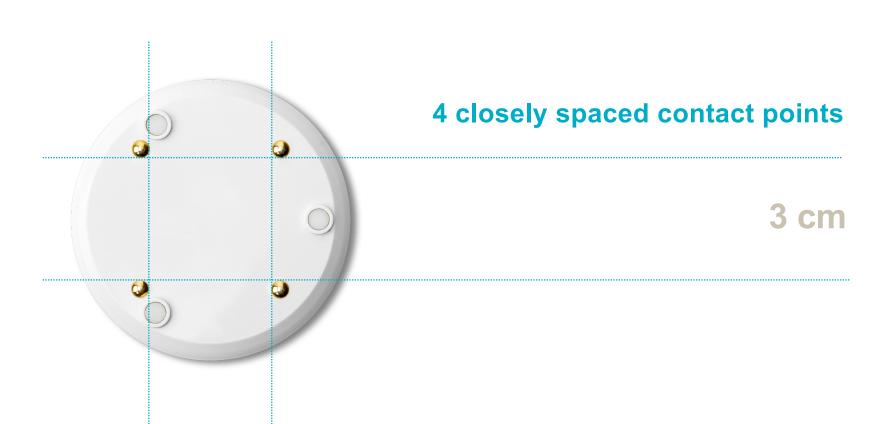

## ULTRASENSITIVE DETECTION

The secret of its speed

0.4 mm

## ULTRASENSITIVE DETECTION

As soon as water touches 2 points A notification is sent!