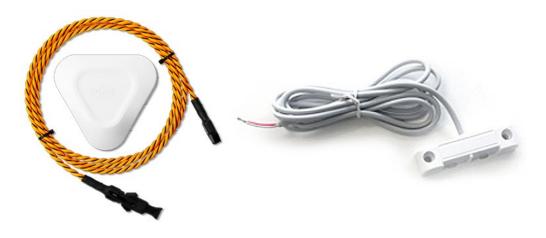

## SENSORS

### WE THOUGHT OF EVERYTHING. LITERALLY EVERYTHING.

**Pinpoint freeze detection** 

**Protection from oxidation** 

Just water, not dampness

**Broad detection range** 

Low battery alert

## THE OTHER COMPONENTS