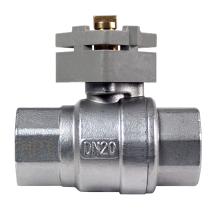

### REMOTE CONTROL

Close and open the valve from anywhere.

## SENSORS

## THE OTHER COMPONENTS