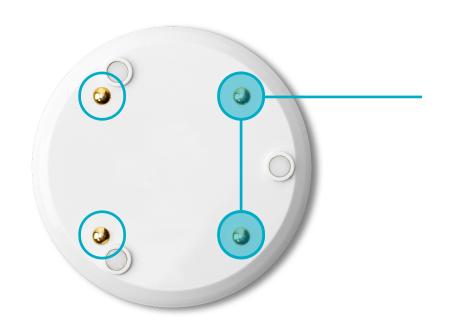

## ULTRASENSITIVE DETECTION

As soon as water touches 2 points A notification is sent!