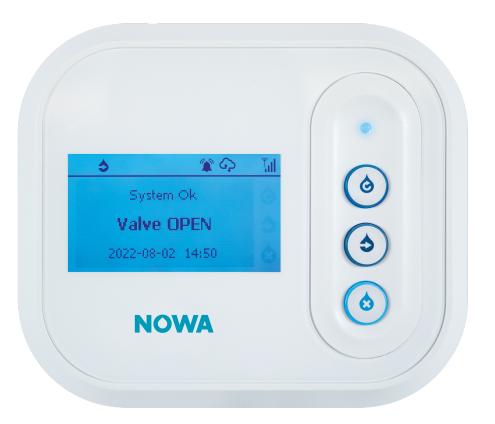

## SIMPLE

#### **Cellular network communication**

As simple as three buttons

Only the functions requested by users

### The only one to use the power of the screen

You know exactly what is going on

Clear identification of the sensor in case of an event

User guide integrated in the device