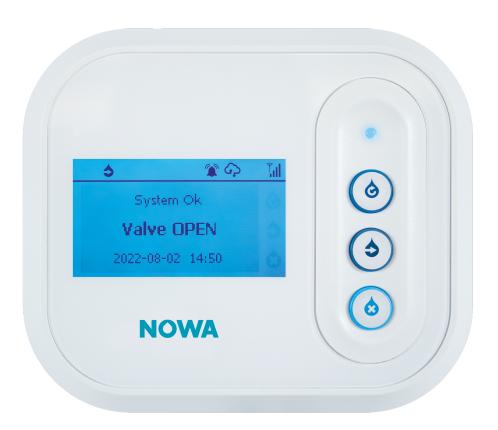

## SIMPLE

#### **Cellular network communication**

As simple as three buttons

Only the functions requested by users

### The only one to use the power of the screen

You know exactly what is going on

Clear identification of the sensor in case of an event

User guide integrated in the device