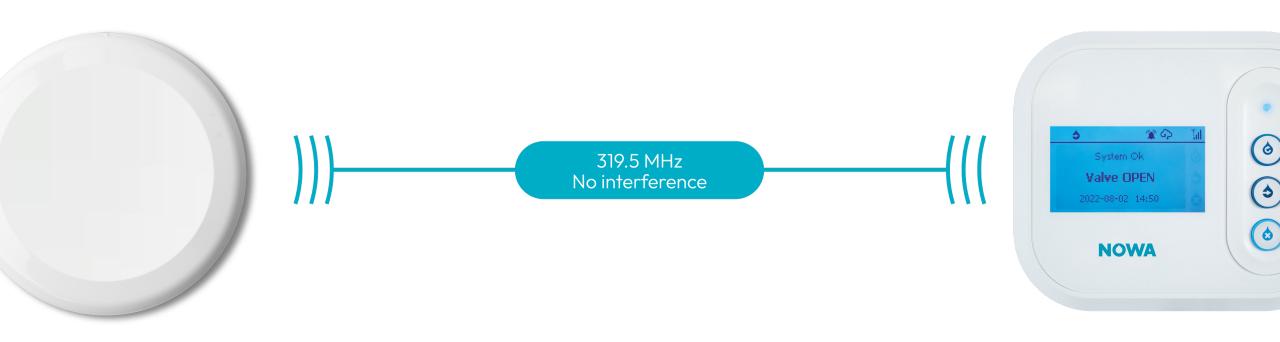

rn and sleek



MULTIPLE
FUNCTIONALITIES
- SUITS YOUR LIFE -



CELLULAR NETWORK
COMMUNICATION (LTE)
COMES STANDARD



VISUAL IDENTIFICATION OF EVENTS



THREE-KEY
SIMPLIFIED PANEL



**2-YEAR WARRANTY** 



SCALABLE SYSTEM
- UPDATED -



REMOTE NOTIFICATIONS AND CONTROL

#### **CONNECTED FUNCTIONS**

### REMOTE CONTROL



Close and open the valve from anywhere.

## SENSORS

## ULTRASENSITIVE DETECTION



The secret of its speed

0.4 mm

# ULTRASENSITIVE DETECTION



## ULTRASENSITIVE DETECTION



As soon as water touches 2 points A notification is sent!

### WE THOUGHT OF EVERYTHING. LITERALLY EVERYTHING.





**Pinpoint freeze detection** 



**Protection from oxidation** 



Just water, not dampness



**Broad detection range** 



Low battery alert

#### CONTROL

## PROVEN TECHNOLOGY



#### CONTROL

## POWERFUL SIGNAL



## THE OTHER COMPONENTS









# MORE THAN A PRODUCT. PRESENCE BY NOWA

## PRESENCE

Much more than a sensor and a valve that cuts off the water, it is a water damage prevention service that ensures a technological and expert presence at your side well before and after installation.

**SUPPORT** 

## Technology



**SUPPORT** 

## **Experts**



# Technology



#### Access to the PRESENCE portal on the cloud

- Instant visibility into the state of health of your system
- Fully hosted in Canada
- Highly secure encryption and infrastructure
- Easy to use
- Synched in real time

#### **Daily monitoring and self-testing of all sensors**

**Weekly monitoring and self-testing of the valve** 

**Continuously improved and evolving technology** 

**Monthly co