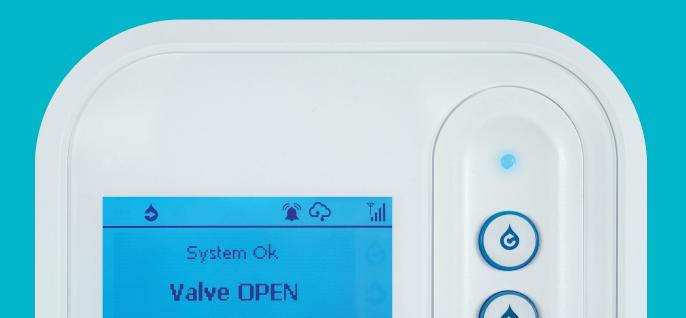

#### The only one to use the power of the screen

NOWA 4S shows the system's status at a glance and clearly identifies the sensor involved if an incident occurs. You can either use the panel directly or open the mobile app.

#### As simple as three buttons

The system's simplicity makes it accessible to all types of owners.

#### Only the functions requested by users

It's all very intuitive, with no need to remember complex sequences.