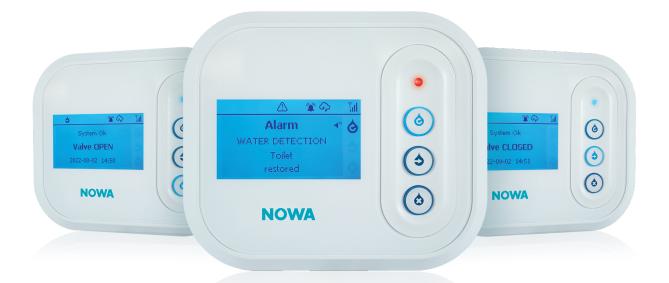

#### The only one to use the power of the screen

NOWA 4S shows the system's status at a glance and clearly identifies the sensor involved if an incident occurs. You can either use the panel directly or open the mobile app.

#### As simple as three buttons

The system's simplicity makes it accessible to all types of owners.